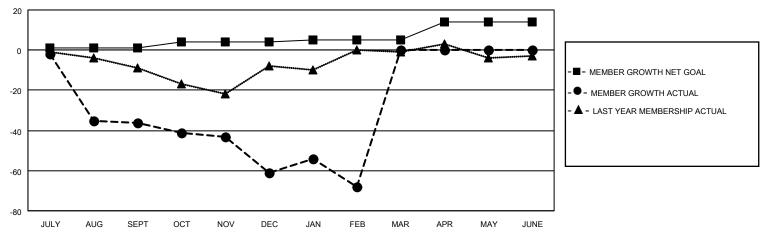

## GOALS AND ACTUAL MEMBERS CUMULATIVE

| DROPPED CLUBS: 4 |     | 16 CLUBS OF 39 ADDED 1 OR | GENDER DISTRIBUTION       |              |  |
|------------------|-----|---------------------------|---------------------------|--------------|--|
|                  |     | MORE NEW MEMBERS          | MALE 669 (74.33%)         |              |  |
|                  |     |                           | FEMALE                    | 231 (25.67%) |  |
| DROPPED MEMBERS  |     |                           | NON BINARY                | 0 (0.00%)    |  |
|                  |     |                           | PREFER NOT TO ANSWER      | 0 (0.00%)    |  |
| DECEASED         | 6   |                           |                           |              |  |
| CLUB CANCELLED   | 42  | CLICK HERE FOR CUMULATIVE | TOTAL FAMILY UNIT MEMBERS | 125          |  |
| OTHER            | 68  | MEMBERSHIP DATA           |                           |              |  |
| TOTAL            | 116 |                           | FAMILY MEMBERS PAYING HAI | _F DUES 64   |  |
|                  |     |                           |                           |              |  |